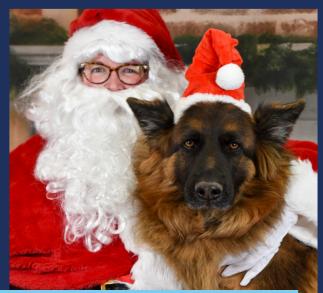

#### **ATTICUS**

Atticus is our onsite Reindeer Herder! It comes natural to him since he is a German Shepherd after all! He takes this job very seriously and makes sure all the reindeer are in tiptop shape for their journey at the end of the month.