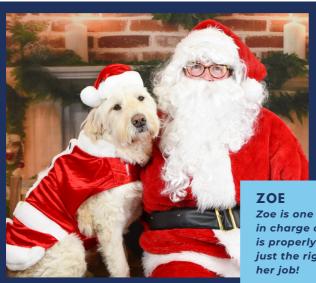

We will be closed on December 25th and 26th for Christmas.

We will be closed Monday January 1st for New Years!

Zoe is one of Santa's most important elves! Se is in charge of quality control, she ensures every toy is properly squeaky and all the dog treats contain just the right amount of peanut butter! She loves her job!