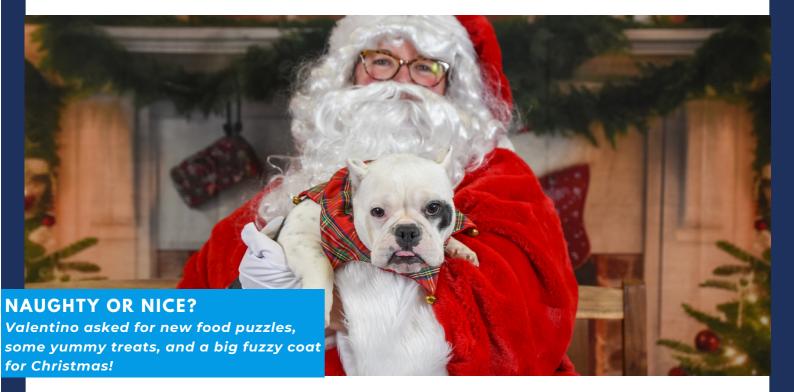

### ARE YOUR PARENTS ASKING "WHAT DO YOU WANT FOR CHRISTMAS??"

Well, we can help them out! Ask for something you can use, not another sweater. Gift Certificates are available in any amount. Orders can also be accepted via phone for those out of town family members. It truly is the gift that keeps on giving!